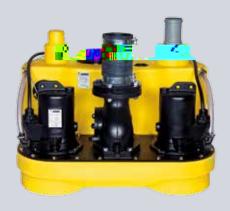

## NUMBERS - DATES - FACTS

| compli                | Dimensions<br>h x w x d [mm] | Tank<br>capacity [l] | Hmax<br>[m] | Qmax<br>[m³/h] | Free passage<br>[mm] | Inlet height [mm] |
|-----------------------|------------------------------|----------------------|-------------|----------------|----------------------|-------------------|
| Single units          |                              |                      |             |                |                      |                   |
| 300 E                 | 445 x 525 x 525              | 50                   | 10,5        | 29             | 50                   | 180               |
| 400                   | 445 x 650 x 595              | 64                   | 7           | 48             | 70                   | 180/250           |
| 500                   | 600 x 835 x 690              | 115                  | 20          | 76             | 70                   | variable          |
| 100 MultiCut          | 450 x 500 x 636              | 38                   | 24          | 18             | 7                    | 180/250           |
| 500 MultiCut          | 600 x 835 x 690              | 115                  | 24          | 18             | 7                    | variable          |
| Duplex units          |                              |                      |             |                |                      |                   |
| 1000                  | 600 x 835 x 690              | 115                  | 20          | 76             | 70                   | variable          |
| 1200                  | 800 x 910 x 1010             | 350                  | 20          | 76             | 70                   | 560-700           |
| 1500                  | 820 x 910 x 1610             | 500                  | 22          | 100            | 70 / 100             | 700               |
| 2500                  | 820 x 1955 x 1610            | 2 x 500              | 22          | 100            | 70 / 100             | 700               |
| 1000 MultiCut         | 600 x 835 x 690              | 115                  | 24          | 18             | 7                    | variable          |
| Stainless steel units |                              | '                    |             |                |                      |                   |
| 1200 Stainless steel  | 880 x 770 x 1142             | 270                  | 16          | 122            | 80 / 100             | 700               |
| 1400 Stainless steel  | 985 x 970 x 1375             | 540                  | 16          | 122            | 80 / 100             | 800               |
| 1600 Stainless steel  | 985 x 970 x 1882             | 900                  | 16          | 122            | 80 / 100             | 800               |

## COMPLI SEWAGE LIFTING STATIONS - C

bonded in, for the time-saving and space-saving direct connection to the inlet clamping flange.