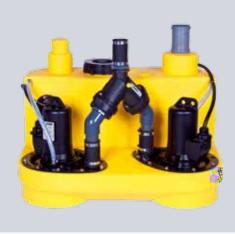

## NUMBERS - DATES - FACTS

| compli                | Dimensions<br>h x w x d [mm] | Tank<br>capacity [l] | Hmax<br>[m] | Qmax<br>[m³/h] | Free passage<br>[mm] | Inlet height [mm] |
|-----------------------|------------------------------|----------------------|-------------|----------------|----------------------|-------------------|
| Single units          |                              |                      |             |                |                      |                   |
| 300 E                 | 445 x 525 x 525              | 50                   | 10,5        | 29             | 50                   | 180               |
| 400                   | 445 x 650 x 595              | 64                   | 7           | 48             | 70                   | 180/250