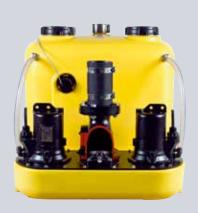

## NUMBERS - DATES - FACTS

| compli                | Dimensions<br>h x w x d [mm] | Tank<br>capacity [l] | Hmax<br>[m] | Qmax<br>[m³/h] | Free passage<br>[mm] | Inlet height [mm] |
|-----------------------|------------------------------|----------------------|-------------|----------------|----------------------|-------------------|
| Single units          |                              |                      |             |                |                      |                   |
| 300 E                 | 445 x 525 x 525              | 50                   | 10,5        | 29             | 50                   | 180               |
| 400                   | 445 x 650 x 595              | 64                   | 7           | 48             | 70                   | 180/250           |
| 500                   | 600 x 835 x 690              | 115                  | 20          | 76             | 70                   | variable          |
| 100 MultiCut          | 450 x 500 x 636              | 38                   | 24          | 18             | 7                    | 180/250           |
| 500 MultiCut          | 600 x 835 x 690              | 115                  | 24          | 18             | 7                    | variable          |
| Duplex units          |                              |                      |             |                |                      |                   |
| 1000                  | 600 x 835 x 690              | 115                  | 20          | 76             | 70                   | variable          |
| 1200                  | 800 x 910 x 1010             | 350                  | 20          | 76             | 70                   | 560-700           |
| 1500                  | 820 x 910 x 1610             | 500                  | 22          | 100            | 70 / 100             | 700               |
| 2500                  | 820 x 1955 x 1610            | 2 x 500              | 22          | 100            | 70 / 100             | 700               |
| 1000 MultiCut         | 600 x 835 x 690              | 115                  | 24          | 18             | 7                    | variable          |
| Stainless steel units |                              | '                    |             |                |                      |                   |
| 1200 Stainless steel  | 880 x 770 x 1142             | 270                  | 16          | 122            | 80 / 100             | 700               |
| 1400 Stainless steel  | 985 x 970 x 1375             | 540                  | 16          | 122            | 80 / 100             | 800               |
| 1600 Stainless steel  | 985 x 970 x 1882             | 900                  | 16          | 122            | 80 / 100             | 800               |

## COMPLI SEWAGE LIFTING STATIONS - C

bonded in, for the time-saving and space-saving direct connection to the inlet clamping flange.