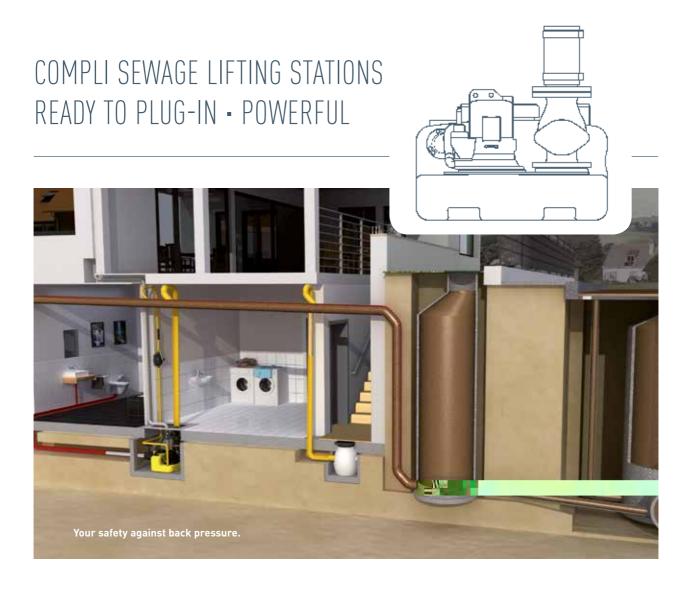

## COMPLI SEWAGE LIFTING STATIONS - C

bonded in, for the time-saving and space-saving direct connection to the inlet clamping flange.